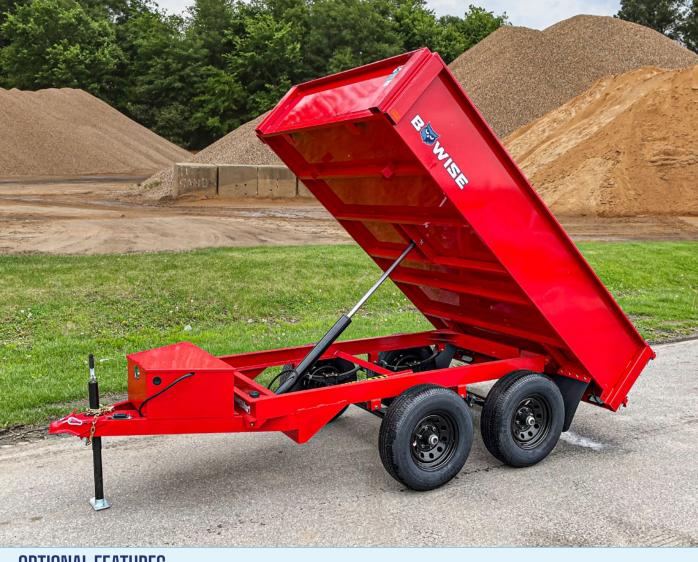

# **10K Light Duty Deckover Dump**

**DDR10** 

GVWR9,990#PAYLOAD CAPACITY8,030#DECK/BED WIDTH72"HYDRAULICS TYPESingle Acting Hydraulic PumpLENGTH10'CARGO CAPACITY3.3 CU YDSDUMP ANGLE42°COUPLER TYPE2 5/16" A Frame Coupler

# DDR10 10K Light Duty Deckover Dump

#### **STANDARD FEATURES**

| LENGTH        | 10'                       |
|---------------|---------------------------|
| DECK WIDTH    | 72"                       |
| FRAME         | 5" Channel Frame          |
| CROSSMEMBER   | 3" Channel                |
| DUMP SIDE HT. | 17" – 14 GA               |
| FLOORING      | 12 GA One-Piece Steel     |
| FENDERS       | N/A                       |
| DUMP GATE     | One-Piece Tailgate        |
| RAMPS         | N/A                       |
| JACKS         | 5K Top Wind Jack          |
| LIFT TYPE     | Single Ram Hydraulic Lift |
| AXLES         | 6,000 lb. Premium Axles   |
| SUSPENSION    | 6-Leaf II                 |
| TIRES         | ST225/75R15 8 ply Radial  |