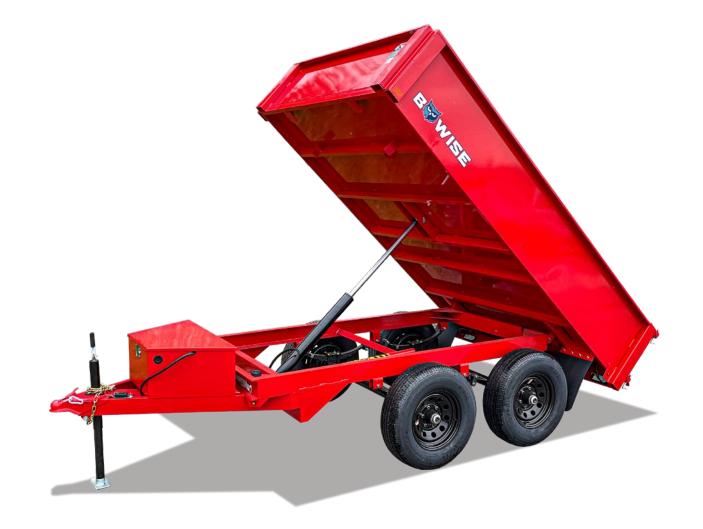

# **10K Light Duty Deckover Dump**

**DDR10** 

GVWR9,990#PAYLOAD CAPACITY8,030#DECK/BED WIDTH72"HYDRAULICS TYPESingle Acting Hydraulic PumpLENGTH10'CARGO CAPACITY3.3 CU YDSDUMP ANGLE42°COUPLER TYPE2 5/16" A Frame Coupler

# DDR10 10K Light Duty Deckover Dump

#### **STANDARD FEATURES**

| LENGTH        | 10'                       |
|---------------|---------------------------|
| DECK WIDTH    | 72"                       |
| FRAME         | 5" Channel Frame          |
| CROSSMEMBER   | 3" Channel                |
| DUMP SIDE HT. | 17" – 14 GA               |
| FLOORING      | 12 GA One-Piece Steel     |
| FENDERS       | N/A                       |
| DUMP GATE     | One-Piece Tailgate        |
| RAMPS         | N/A                       |
| JACKS         | 5K Top Wind Jack          |
| LIFT TYPE     | Single Ram Hydraulic Lift |
| AXLES         | 6,000 lb. Premium Axles   |
| SUSPENSION    | 6-Leaf II                 |
| TIRES         | ST225/75R15 8 ply Radial  |